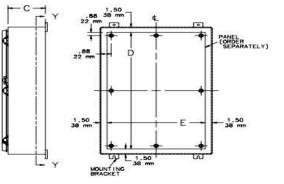

## **Technical Specifications**

| EV Charging Station     | HYDRA-RXS4             |
|-------------------------|------------------------|
| EVSE Circuits           | 4                      |
|                         | -                      |
| Circuit Voltage         | 110-240 VAC            |
| Circuit Current (each)  | > 40 A                 |
| Control Circuit         | 110 VAC                |
| Control Circuit Current | 1 A (max)              |
| Enclosure               | Hoffman Concept Type 4 |
| Enclosure Material      | 14 gauge steel         |
| Enclosure Dimensions    | 16" x 20" x 8"         |
| Panel Dimensions        | 18.20″ x 14.20″        |
| Mounting Dimensions     | 14.50" x 18.50"        |