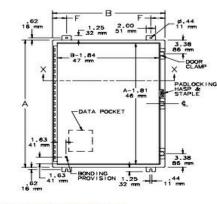

## **Technical Specifications**

| EV Charging Station     | HYDRA-RXS4             |
|-------------------------|------------------------|
| EVSE Circuits           | 4                      |
|                         | -                      |
| Circuit Voltage         | 110-240 VAC            |
| Circuit Current (each)  | > 40 A                 |
| Control Circuit         | 110 VAC                |
| Control Circuit Current | 1 A (max)              |
| Enclosure               | Hoffman Concept Type 4 |
| Enclosure Material      | 14 gauge steel         |
| Enclosure Dimensions    | 16" x 20" x 8"         |
| Panel Dimensions        | 18.20″ x 14.20″        |
| Mounting Dimensions     | 14.50" x 18.50"        |