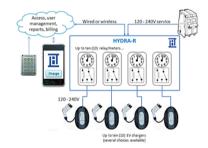

# HYDRA-RXS4 Plug-in Vehicle Control System

#### **BASIC FEATURES**

- HYDRA-RXS-2 Controller of Four non-network, level-two chargers >40 A chargers
- Ability to utilize all of Liberty's back-end technology (included below)
- Cost efficient solution for access control to meet two vehicle charging configurations

#### **BACK-END TECHNOLOGY FEATURES**

- Access Control of chargers through Mobile App, website, back-end, keypad, HID, and/or FOB
- Optional Management of accounting, access control, and payment
- Temporary PIN codes valid through predetermined time frame
- Payment processing, pre-payment, monthly billing, point of sale, and payment alerts
- Remote Monitoring, Control, and Diagnostics
- Alerts (Email/SMS) Start/Stop charger, availability of Chargers, faults, payment reminders
- Reporting on usage (employee, site, EVSE, and other usage reports)
- Local Load Management (load sharing) ability to limit maximum current output
- Data Collection to receive Low Carbon Fuel Credits where available
- Power Curtailment turn off/manage power through back-end