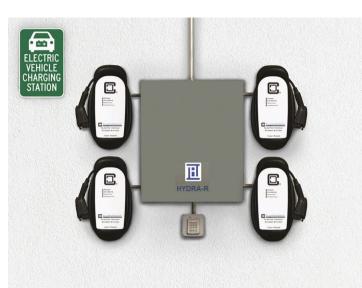

# HYDRA-RXS4 Plug-in Vehicle Control System

#### **BASIC FEATURES**

- HYDRA-RXS-2 Controller of Four non-network, level-two chargers >40 A chargers
- Ability to utilize all of Liberty's back-end technology (included below)
- Cost efficient solution for access control to meet two vehicle charging configurations